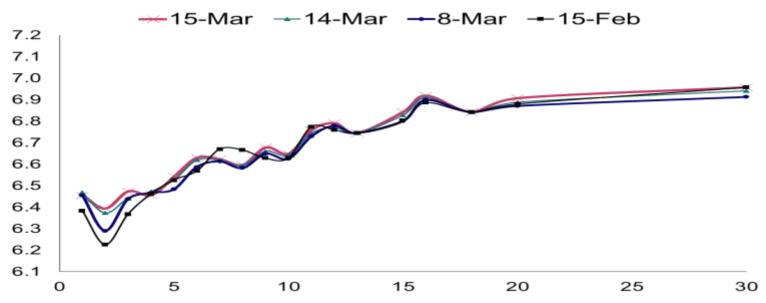

#### **IDR BOND YIELD**

### IDR bond yield continued to rise amid the uptrend of UST yield.

IDR benchmark bond yields rose by 1-2bps, driven by continuing uptrend of UST yield. Last week, 10yrs government bond yield rose by 2bps to 6.65%. Last week, daily average of government bond trading volume recorded Rp29.10n, higher than previous week, which recorded Rp17.30tn on average. Foreign ownership on IDR bonds fell by Rp1.36tn to Rp819tn (14.18% of total outstanding) on 16-Mar-24. The 5-yr, 10-yr, 15-yr, and 20-yr benchmark series yields posted 6.54% (1bps), 6.65% (1bps), 6.84% (1bps), and 6.91% (2bps), respectively.