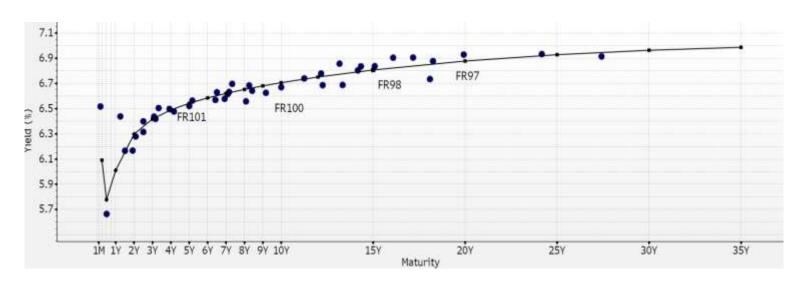

#### YIELD SPREAD BETWEEN IDR BOND & UST

### IDR bond yield continued to rise amid the uptrend of UST yield.

IDR benchmark bond yields rose by 1-2bps, driven by continuing uptrend of UST yield. Last week, 10yrs government bond yield rose by 2bps to 6.65%. Last week, daily average of government bond trading volume recorded Rp29.10n, higher than previous week, which recorded Rp17.30tn on average. Foreign ownership on IDR bonds fell by Rp1.36tn to Rp819tn (14.18% of total outstanding) on 16-Mar-24. The 5-yr, 10-yr, 15-yr, and 20-yr benchmark series yields posted 6.54% (1bps), 6.65% (1bps), 6.84% (1bps), and 6.91% (2bps), respectively.

| IDR Benchmark Series |        |       |              |  |
|----------------------|--------|-------|--------------|--|
| Series               | Price  | Yield | $\Delta$ bps |  |
| 5-yr FR101           | 101.53 | 6.54  | 1            |  |
| 10-yr FR100          | 99.91  | 6.65  | 1            |  |
| 15-yr FR98           | 102.69 | 6.84  | 1            |  |
| 20-yr FR97           | 102.46 | 6.91  | 2            |  |