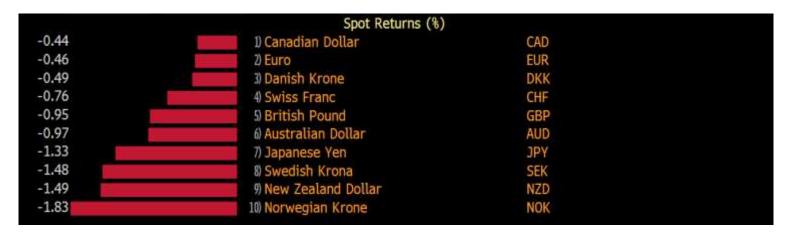

#### **WEEKLY WORLD CURRENCY RANK**

### US Dollar appreciated after investors lowered the expectation of Jun-24 policy rate cut.

Investors lowered the expectation of Jun-24 policy rate cut albeit US economic data, released on Friday, softened. One of manufacturing indicators, Empire Manufacturing in Mar-24 fell to -20.9 from -2.4, deeper contraction than expected of -7.0. The data implied weaker manufacturing condition in New York. One of US consumer confidence indicators, U. of Mich. Sentiment in Mar-24, surprisingly fell to 76.5 from 76.9 in Feb-24, after consumer was cautious about the outlook of Presidential election in Nov-24. Lower expectation of policy rate cut in Jun-24 mostly still driven by the lingering impact of inflation data released last week. US Dollar strengthened against majority of G-10 currencies, except against Euro and Danish Krone. US Dollar Index was closed slightly higher by 0.07% to 103.43, and US Treasury (UST) yield rose by 2bps to 4.31%. Last week, US Dollar tended to strengthen after US CPI and PPI recorded higher-than-expected figures, pushing back expectation of policy rate cut timing of the Fed. Currently, probability of rate cut in Jun-24 fell to 50.4%. Along the week, US Dollar rose by 0.70%wtw.