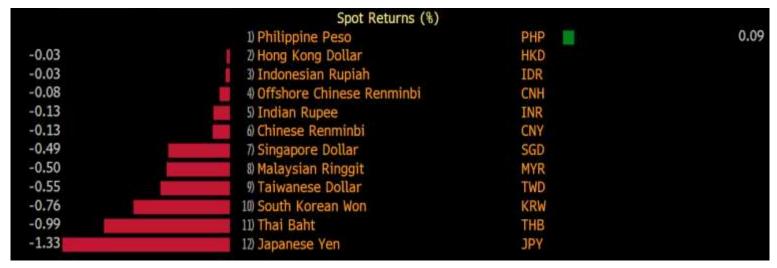

| 6m           | 7.0512          | 5.2656 |  |  |  |
| 12m          | 7.1891          | 5.0595 |  |  |  |

#### **Industry Overview**

#### Retail Sales Index (RSI) continued to accelerate in Feb-24.

Based on a Bank Indonesia survey, the RSI in Feb-24 is estimated to have grown by 3.6%yoy, continuing the growth from Jan-24, which was 1.1%yoy. More specifically, the growth acceleration was driven by several components such as Vehicle Parts and Accessories at 8.4%yoy, Food, Beverages, and Tobacco at 4.5%yoy, Vehicle Fuel at 14.4%yoy, Other Household Equipment at 5.2%yoy, and Clothing at 4.1%yoy. Meanwhile, two components recorded contractions, namely Information and Communication Equipment at -14.7%yoy and Cultural and Recreational Goods at -5.9%yoy.

#### **WEEKLY WORLD CURRENCY RANK**







#### MOST ACTIVE GOVERNMENT BOND

| Bond   | Coupon | Maturity  | Last Price | Yield | Volume (IDR bn) |
|--------|--------|-----------|------------|-------|-----------------|
| FR0096 | 7.00   | 15-Feb-33 | 102.25     | 6.68  | 2597            |
| FR0101 | 6.88   | 15-Apr-29 | 101.53     | 6.54  | 2427            |
| FR0100 | 6.63   | 15-Feb-34 | 99.91      | 6.65  | 1567            |
| FR0097 | 7.13   | 15-Jun-43 | 102.46     | 6.91  | 1546            |
| FR0087 | 6.50   | 15-Feb-31 | 99.45      | 6.62  | 1194            |
| FR0068 | 8.38   | 15-Mar-34 | 112.01     | 6.72  | 904             |
| PBS032 | 4.88   | 15-Jul-26 | 96.31      | 6.65  | 882             |
| FR0081 | 6.50   | 15-Jun-25 | 100.10     | 6.45  | 793             |
| FR0075 | 7.50   | 15-May-38 | 106.05     | 6.84  |